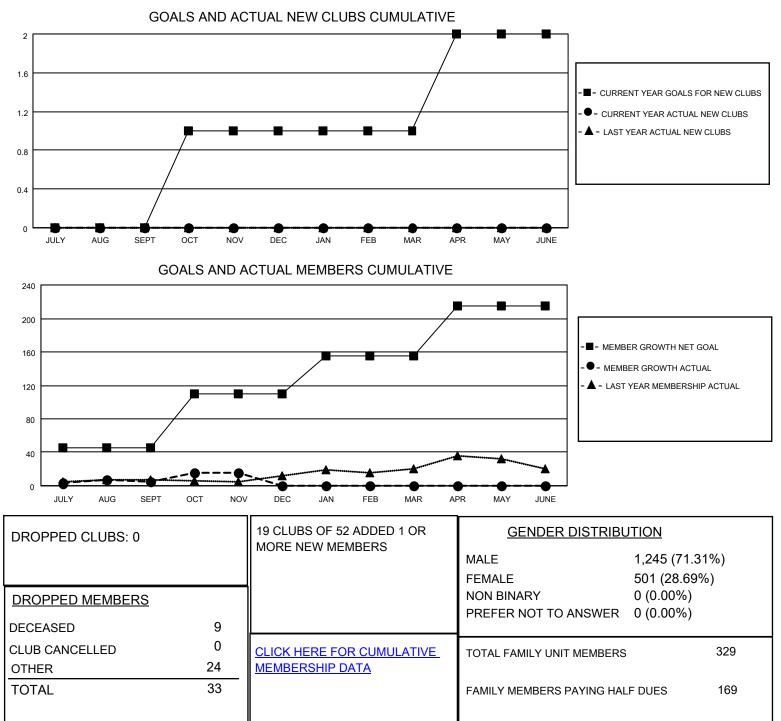

## LOCATION MINNESOTA

District 5M 1

Results as of: 11/30/2022

| Clubs                 |               |           |               | Members               |                        |                         |                                                    |
|-----------------------|---------------|-----------|---------------|-----------------------|------------------------|-------------------------|----------------------------------------------------|
| RESULTS FOR 2022-2023 |               |           |               | RESULTS FOR 2022-2023 |                        |                         |                                                    |
| QUARTER               | NEW CLUB GOAL | NEW CLUBS | DROPPED CLUBS | QUARTER               | BER GROWTH NET<br>GOAL | MEMBER GROWTH<br>ACTUAL | DROPPED<br>MEMBERS ACTUAL<br>(including transfers) |
| JULY/AUG/SEPT         | 0             | 0         | 0             | JULY/AUG/SEPT         | 45                     | 32                      | 23                                                 |
| OCT/NOV/DEC           | 1             | 0         | 0             | OCT/NOV/DEC           | 65                     | 20                      | 10                                                 |
| JAN/FEB/MAR           | 0             | 0         | 0             | JAN/FEB/MAR           | 45                     | 0                       | 0                                                  |
| APR/MAY/JUNE          | 1             | 0         | 0             | APR/MAY/JUNE          | 60                     | 0                       | 0                                                  |